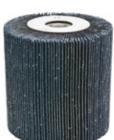

### Flap Wheel Drums with Keyhole Arbor

- AO: Flexible, quality aluminum oxide coated flaps easily conform to work pieces.
  - Cool finishing
  - For ferrous and non-ferrous metals.
- ZA: Firm, zirconia aluminum oxide coated flaps for long working life.
  - Fast and cool finishing
  - For steel, stainless and non-ferrous metals.

ZIRCONIA

### Flap Wheel Drum with Keyhole

| SIZE        | TOOL FIXTURE | GRIT | RPM   | CARTON QTY. | ALUMINUM<br>Oxide UPC # | ZIRCONIA<br>Aluminum oxide upc # |
|-------------|--------------|------|-------|-------------|-------------------------|----------------------------------|
| 4 x 4 x 3/4 | 19.1 mm      | 40   | 5,800 | 5           | 72100                   | 72106                            |
| 4 x 4 x 3/4 | 19.1 mm      | 60   | 5,800 | 5           | 72101                   | 72107                            |
| 4 x 4 x 3/4 | 19.1 mm      | 80   | 5,800 | 5           | 72102                   | 72108                            |
| 4 x 4 x 3/4 | 19.1 mm      | 120  | 5,800 | 5           | 72103                   | 72109                            |