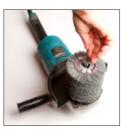

### Metal Surface Flap Wheel Drum Sander

- Machine provides shadow free, transitionless finishes on metal.
- Electronic control and speed preselection allows for versatility.
- 5 Speed setting: 1,200-3,700 RPM.
- All products on pages 46-49 fit this tool.

### Metal Surface Flap Wheel Drum Sander

| UPC#  | DESCRIPTION | POWER INPUT | POWER OUTPUT | TOOL WIDTH | TOOL FIXTURE |
|-------|-------------|-------------|--------------|------------|--------------|
| 75000 | LP1503      | 11 Amp      | 700 Watts    | 100 mm     | 19 mm        |