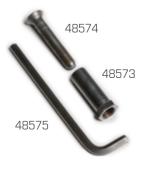

## Right Angle Grinder & Straight Grinder Adaptor Kit

- Allows CGW keyhole arbor drums to fit onto 5/8 11 spindles including competitive surface finishing machines and variable speed right angle grinders.
- 3-piece set includes one spindle sleeve, one screw and one Allen wrench.
- Available as a set or individually.

STEP 1. screw on the sleeve

**STEP 2.** put flap wheel over the sleeve

**STEP 3.** screw on the nut

STEP 4. tighten nut with Allen wrench