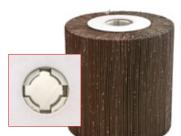

### Flap Wheel Drums with Keyhole Arbor

- AO: Flexible, quality aluminum oxide coated flaps easily conform to work pieces.
  - Cool finishing
  - For ferrous and non-ferrous metals.
- ZA: Firm, zirconia aluminum oxide coated flaps for long working life.
  - Fast and cool finishing
  - For steel, stainless and non-ferrous metals.

# 5/8 - 11 Flap Wheel Drum